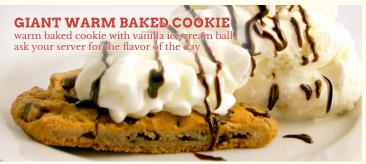

# Desserts



### CHOCOLATE LAVA CAKE

rich chocolate cake filled with a warm, gooey chocolate ganache center



### **VANILLA SUNDAE**

Three heaping scoops of ice cream topped with warm chocolate, whipped cream and a cherry







# DARK CHOCOLATE SALED CARAMEL TART

rich caramel sprinkled with Mediterranean Sea salt; topped with dark chocolate ganache and finished with chocolate cookie crumb crust



# DRINKS and desserts



# Beer

### [bottled beers]

|                                 | _                                |  |
|---------------------------------|----------------------------------|--|
| Budweiser                       | Yuengling Lager                  |  |
| <b>Bud Light</b>                | Yuengling Light                  |  |
| <b>Bud Light Lime</b>           | Pabst Blue Ribbon<br>(16 oz can) |  |
| Coors Light                     |                                  |  |
| Michelob Ultra                  | Narragansett<br>(16 oz can)      |  |
| Miller Lite<br>Miller High Life | Kaliber (N/A)