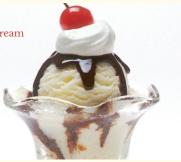

### **VANILLA SUNDAE**

Three heaping scoops of ice cream topped with warm chocolate, whipped cream and a cherry