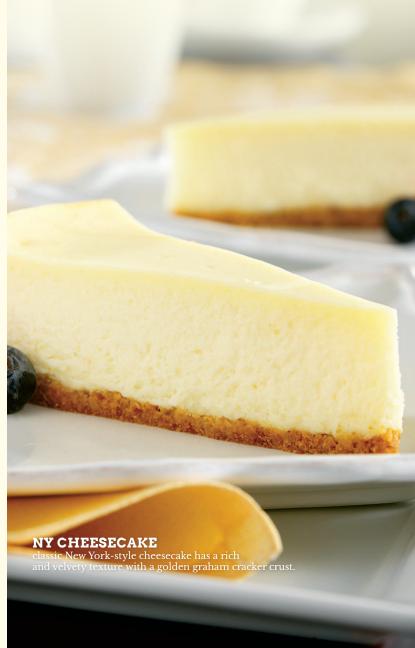

# Desserts



### CHOCOLATE LAVA CAKE

rich chocolate cake filled with a warm, gooey chocolate ganache center



### **VANILLA SUNDAE**

Three heaping scoops of ice cream topped with warm chocolate, whipped cream and a cherry







# DARK CHOCOLATE SALED CARAMEL TART

rich caramel sprinkled with Mediterranean Sea salt; topped with dark chocolate ganache and finished with chocolate cookie crumb crust



# DRINKS and desserts



# Beer

### [bottled beers]

|                                 | _                                |  |
|---------------------------------|----------------------------------|--|
| Budweiser                       | Yuengling Lager                  |  |
| <b>Bud Light</b>                | Yuengling Light                  |  |
| <b>Bud Light Lime</b>           | Pabst Blue Ribbon<br>(16 oz can) |  |
| Coors Light                     |                                  |  |
| Michelob Ultra                  | Narragansett<br>(16 oz can)      |  |
| Miller Lite<br>Miller High Life | Kaliber (N/A)                    |  |
|                                 | O'Douls (N/A)                    |  |

### [imported beers]

| Becks                         | Mike's                     | Bass